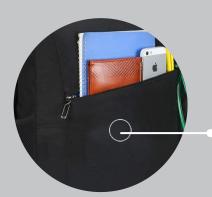

# **BACKPACK**

No. of Compartment: 02

Dimensions: L-13 x H - 18 x W - 10inch

Capacity: 36 Liters

DEDICATED LAPTOP COMPARTMENT

QUICK ACCESS POCKETS

**ID CARD SECTION** 

WATER BOTTLE HOLDER