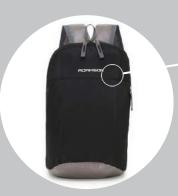

# **BACKPACK**

No. of Compartment: 02

Dimensions: L-13 x H - 18 x W - 10inch

Capacity: 36 Liters

DEDICATED LAPTOP COMPARTMENT

QUICK ACCESS POCKETS

**ID CARD SECTION** 

WATER BOTTLE HOLDER

ZIPPER PULLER ZINC QUALITY

CUSTOMISED LOGO