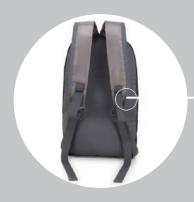

# **BACKPACK**

No. of Compartment: 02

Dimensions: L-13 x H - 18 x W - 10inch

Capacity: 36 Liters

DEDICATED LAPTOP COMPARTMENT

QUICK ACCESS POCKETS

**ID CARD SECTION** 

WATER BOTTLE HOLDER