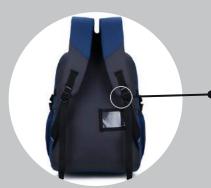

# **BACKPACK**

No. of Compartment: 02

Dimensions: L-13 x H - 18 x W - 10inch

Capacity: 36 Liters

DEDICATED LAPTOP COMPARTMENT

QUICK ACCESS POCKETS

**ID CARD SECTION** 

WATER BOTTLE HOLDER