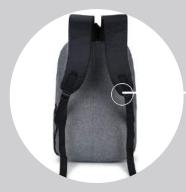

**MODEL NAME: GRANULES** 

### **BAG DESCRIPTION**

Material : Waterproof PU Coated Polyster

Inner Material : Polyster

No. of Pockets: 3

# **BACKPACK**

No. of Compartment: 02

Dimensions: L-13 x H - 18 x W - 10inch

Capacity: 36 Liters



DEDICATED LAPTOP COMPARTMENT



QUICK ACCESS POCKETS



**ID CARD SECTION** 



WATER BOTTLE HOLDER



ZIPPER PULLER ZINC QUALITY



CUSTOMISED LOGO











## **MODEL NAME: CARNIVAL**

## **BAG DESCRIPTION**

Material : Waterproof Polyester Inner Material: Polyester shining

No. of Partions: 1

## **BACKPACK**

No. of Pocket: 1

Dimensions: 18 x 12.5 x 5.5 inch

Capacity: 25 Liters Laptop sleeve: Yes



**DEDICATED LAPTOP COMPARTMENT** 



**QUICK ACCESS POCKETS** 



**LOCK BELT** 



**WATER BOTTLE HOLDER** 



**ZIPPER PULLER** ZINC QUALITY





LOGO







### **MODEL NAME: UDYAM**

### **BAG DESCRIPTION**

Material : Polyester No. of Pockets : 3

No. of Compartments: 2

## **BACKPACK**

Dimensions: LxBxH: 12.5 x 18 x 5.5 nch

Capacity: 34 Liters

Laptop sleeve: Yes Padded



 DEDICATED LAPTOP COMPARTMENT



QUICK ACCESS POCKETS



PADDED
• SHOULDER STRAP



WATER BOTTLE HOLDER



ZIPPER PULLER ZINC QUALITY







**MODEL NAME: ELANVA** 

**BAG DESCRIPTION** 

Material : Polyester

Inner Material : Shining Polyester

No. of Pockets: 1

**BACKPACK** 

No. of Compartment: 1 Dimensions: 31x12.7x43 cm

Capacity: 25 Litres

Laptop sleeve: Yes Padded



DEDICATED LAPTOP COMPARTMENT



QUICK ACCESS POCKETS



PADDED SHOULDER STRAP



WATER BOTTLE HOLDER