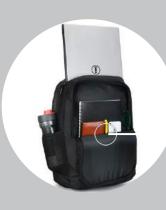

# **BACKPACK**

No. of Compartment: 02

Dimensions: L-13 x H - 18 x W - 10inch

Capacity: 36 Liters

DEDICATED LAPTOP COMPARTMENT

QUICK ACCESS POCKETS

**ID CARD SECTION** 

WATER BOTTLE HOLDER