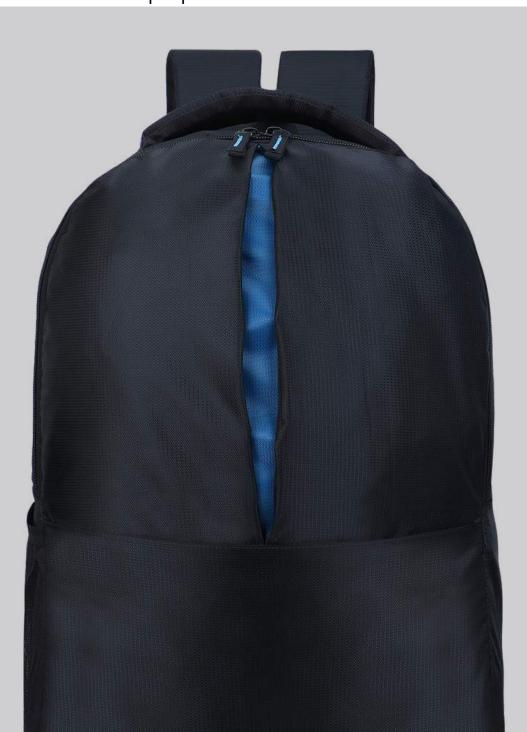

# **BACKPACK**

No. of Compartment: 02

Dimensions: L-13 x H - 18 x W - 10inch

Capacity: 36 Liters

DEDICATED LAPTOP COMPARTMENT

QUICK ACCESS POCKETS

**ID CARD SECTION** 

WATER BOTTLE HOLDER