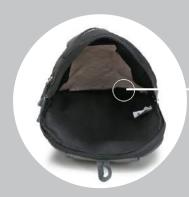

# **BACKPACK**

No. of Compartment: 02

Dimensions: L-13 x H - 18 x W - 10inch

Capacity: 36 Liters

DEDICATED LAPTOP COMPARTMENT

QUICK ACCESS POCKETS

**ID CARD SECTION** 

WATER BOTTLE HOLDER