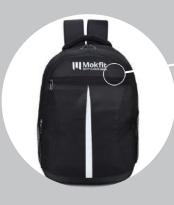

## **MODEL NAME: MOKFIT**

### **BAG DESCRIPTION**

Material : Polyester No. of compartment: 2

No. of Pockets: 2

## **BACKPACK**

Dimensions: L-12.5 x H-18.5 x W-8.5 inch

Capacity: 38 Liters Laptop sleeve: Yes

DEDICATED LAPTOP
COMPARTMENT

CUSTOMISED LOGO

QUICK ACCESS POCKETS

PADDED SHOULDER STRAP

WATER BOTTLE HOLDER