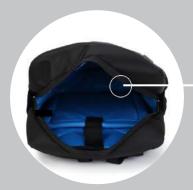

# **BACKPACK**

No. of Compartment: 02

Dimensions: L-13 x H - 18 x W - 10inch

Capacity: 36 Liters

DEDICATED LAPTOP COMPARTMENT

QUICK ACCESS POCKETS

**ID CARD SECTION** 

WATER BOTTLE HOLDER