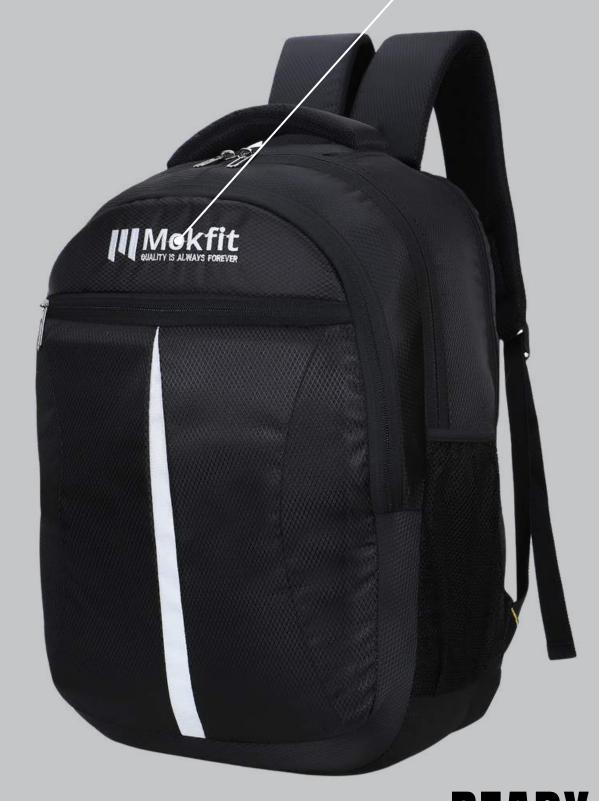

## **MODEL NAME: MOKFIT**

### **BAG DESCRIPTION**

Material : Polyester No. of compartment: 2

No. of Pockets: 2

## **BACKPACK**

Dimensions: L-12.5 x H-18.5 x W-8.5 inch

Capacity: 38 Liters Laptop sleeve: Yes

DEDICATED LAPTOP
COMPARTMENT

CUSTOMISED LOGO

QUICK ACCESS POCKETS

PADDED SHOULDER STRAP

WATER BOTTLE HOLDER

ZIPPER PULLER ZINC QUALITY