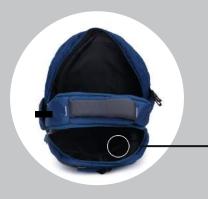

# **BACKPACK**

No. of Compartment: 02

Dimensions: L-13 x H - 18 x W - 10inch

Capacity: 36 Liters

DEDICATED LAPTOP COMPARTMENT

QUICK ACCESS POCKETS

**ID CARD SECTION** 

WATER BOTTLE HOLDER