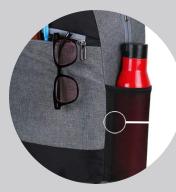

# **BACKPACK**

No. of Compartment: 02

Dimensions: L-13 x H - 18 x W - 10inch

Capacity: 36 Liters

DEDICATED LAPTOP COMPARTMENT

QUICK ACCESS POCKETS

**ID CARD SECTION** 

WATER BOTTLE HOLDER

ZIPPER PULLER ZINC QUALITY

CUSTOMISED LOGO