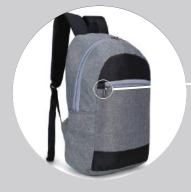

# **BACKPACK**

No. of Compartment: 02

Dimensions: L-13 x H - 18 x W - 10inch

Capacity: 36 Liters

DEDICATED LAPTOP COMPARTMENT

QUICK ACCESS POCKETS

**ID CARD SECTION** 

WATER BOTTLE HOLDER

ZIPPER PULLER ZINC QUALITY

CUSTOMISED LOGO