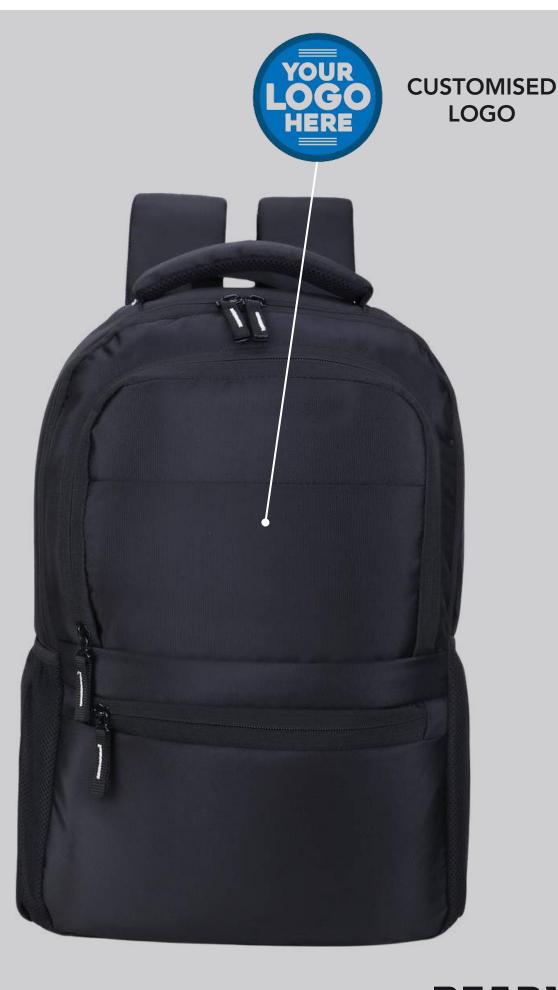

**MODEL NAME: GRANULES** 

### **BAG DESCRIPTION**

Material : Waterproof PU Coated Polyster

Inner Material : Polyster

No. of Pockets: 3

# **BACKPACK**

No. of Compartment: 02

Dimensions: L-13 x H - 18 x W - 10inch

Capacity: 36 Liters

DEDICATED LAPTOP COMPARTMENT

QUICK ACCESS POCKETS

**ID CARD SECTION** 

WATER BOTTLE HOLDER

ZIPPER PULLER ZINC QUALITY

CUSTOMISED LOGO