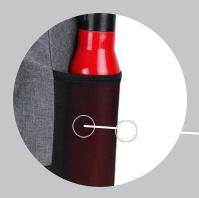

# **BACKPACK**

No. of Compartment: 02

Dimensions: L-13 x H - 18 x W - 10inch

Capacity: 36 Liters

DEDICATED LAPTOP COMPARTMENT

QUICK ACCESS POCKETS

**ID CARD SECTION** 

WATER BOTTLE HOLDER

## **BACKPACK**

No. of Pocket: 1

Dimensions: 18 x 12.5 x 5.5 inch

Capacity: 25 Liters Laptop sleeve: Yes

**DEDICATED LAPTOP COMPARTMENT** 

**QUICK ACCESS POCKETS** 

**LOCK BELT** 

**WATER BOTTLE HOLDER** 

## **BACKPACK**

Dimensions: LxBxH: 12.5 x 18 x 5.5 nch

Capacity: 34 Liters

Laptop sleeve: Yes Padded

 DEDICATED LAPTOP COMPARTMENT

QUICK ACCESS POCKETS

PADDED
• SHOULDER STRAP

WATER BOTTLE HOLDER

Capacity: 25 Litres

Laptop sleeve: Yes Padded

DEDICATED LAPTOP COMPARTMENT

QUICK ACCESS POCKETS

PADDED SHOULDER STRAP

WATER BOTTLE HOLDER

ZIPPER PULLER ZINC QUALITY

READY STOCK

WATER BOTTLE HOLDER

ZIPPER PULLER ZINC QUALITY

# **BACKPACK**

No. of pockets: 1

Dimensions: 18x12.5x6 inch

Capacity: 30 Liters Laptop sleeve: Yes

DEDICATED LAPTOP COMPARTMENT

QUICK ACCESS POCKETS

PADDED SHOULDER STRAP

WATER BOTTLE HOLDER

## **BACKPACK**

No. of compartment: 2 Dimensions: 18x12.5x7 inch

Capacity: 35 Liters Laptop sleeve: Yes

DEDICATED LAPTOP COMPARTMENT

QUICK ACCESS POCKETS

PADDED SHOULDER STRAP

WATER BOTTLE HOLDER

ZIPPER PULLER ZINC QUALITY

## **BACKPACK**

Dimensions: L-14 x H-18.5 x W-9 inch

Capacity: 36Liters Laptop sleeve: Yes

**DEDICATED LAPTOP COMPARTMENT** 

**QUICK ACCESS POCKETS** 

**PADDED SHOULDER STRAP** 

WATER BOTTLE **HOLDER** 

ZIPPER PULLER ZINC QUALITY

# **BACKPACK**

Dimensions: H-16 x W-11 inch

Capacity: 20 Liters

**DEDICATED LAPTOP COMPARTMENT** 

**QUICK ACCESS POCKETS** 

**PADDED SHOULDER STRAP** 

WATER BOTTLE **HOLDER** 

ZIPPER PULLER ZINC QUALITY

## **BACKPACK**

Dimensions: L-12.5 x H-18.5 x W-8.5 inch

Capacity: 38 Liters Laptop sleeve: Yes

DEDICATED LAPTOP
COMPARTMENT

CUSTOMISED LOGO

QUICK ACCESS POCKETS

PADDED SHOULDER STRAP

WATER BOTTLE HOLDER

## **BACKPACK**

Dimensions: LxWxH: 12 x 17 x 4 inch

Capacity: 22 Liters

Laptop sleeve: Yes Padded

DEDICATED LAPTOP COMPARTMENT

QUICK ACCESS POCKETS

PADDED SHOULDER STRAP

WATER BOTTLE HOLDER

DEDICATED LAPTOP
COMPARTMENT

QUICK ACCESS POCKETS

PADDED SHOULDER STRAP

WATER BOTTLE HOLDER

ZIPPER PULLER ZINC QUALITY