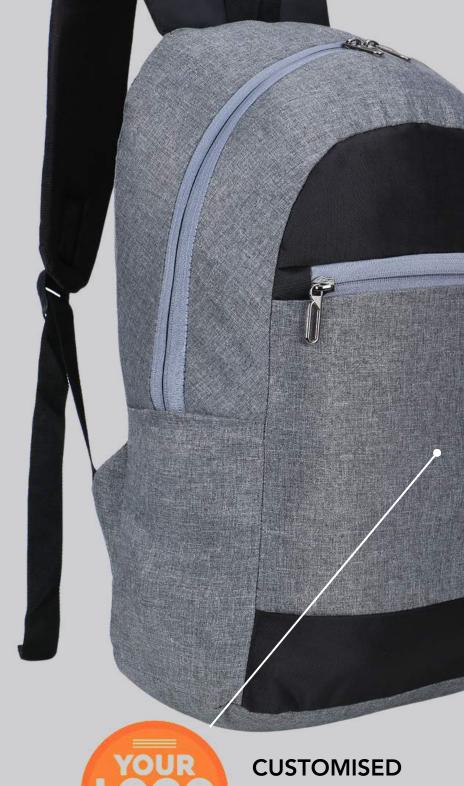

# **BACKPACK**

No. of Compartment: 02

Dimensions: L-13 x H - 18 x W - 10inch

Capacity: 36 Liters

DEDICATED LAPTOP COMPARTMENT

QUICK ACCESS POCKETS

**ID CARD SECTION** 

WATER BOTTLE HOLDER

ZIPPER PULLER ZINC QUALITY

CUSTOMISED LOGO