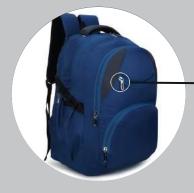

**MODEL NAME: GRANULES** 

### **BAG DESCRIPTION**

Material : Waterproof PU Coated Polyster

Inner Material : Polyster

No. of Pockets: 3

# **BACKPACK**

No. of Compartment: 02

Dimensions: L-13 x H - 18 x W - 10inch

Capacity: 36 Liters

DEDICATED LAPTOP COMPARTMENT

QUICK ACCESS POCKETS

**ID CARD SECTION** 

WATER BOTTLE HOLDER

ZIPPER PULLER ZINC QUALITY

CUSTOMISED LOGO