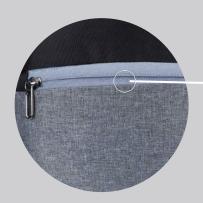

**MODEL NAME: GRANULES** 

### **BAG DESCRIPTION**

Material : Waterproof PU Coated Polyster

Inner Material : Polyster

No. of Pockets: 3

# **BACKPACK**

No. of Compartment: 02

Dimensions: L-13 x H - 18 x W - 10inch

Capacity: 36 Liters



DEDICATED LAPTOP COMPARTMENT



QUICK ACCESS POCKETS



**ID CARD SECTION** 



WATER BOTTLE HOLDER



ZIPPER PULLER ZINC QUALITY



CUSTOMISED LOGO











## **MODEL NAME: CARNIVAL**

## **BAG DESCRIPTION**

Material : Waterproof Polyester Inner Material: Polyester shining

No. of Partions: 1

## **BACKPACK**

No. of Pocket: 1

Dimensions: 18 x 12.5 x 5.5 inch

Capacity: 25 Liters Laptop sleeve: Yes



**DEDICATED LAPTOP COMPARTMENT** 



**QUICK ACCESS POCKETS** 



**LOCK BELT** 



**WATER BOTTLE HOLDER** 



**ZIPPER PULLER** ZINC QUALITY





LOGO







### **MODEL NAME: UDYAM**

### **BAG DESCRIPTION**

Material : Polyester No. of Pockets : 3

No. of Compartments: 2

## **BACKPACK**

Dimensions: LxBxH: 12.5 x 18 x 5.5 nch

Capacity: 34 Liters

Laptop sleeve: Yes Padded



 DEDICATED LAPTOP COMPARTMENT



QUICK ACCESS POCKETS



PADDED
• SHOULDER STRAP



WATER BOTTLE HOLDER



ZIPPER PULLER ZINC QUALITY







**MODEL NAME: ELANVA** 

**BAG DESCRIPTION** 

Material : Polyester

Inner Material : Shining Polyester

No. of Pockets: 1

**BACKPACK** 

No. of Compartment: 1 Dimensions: 31x12.7x43 cm

Capacity: 25 Litres

Laptop sleeve: Yes Padded



DEDICATED LAPTOP COMPARTMENT



QUICK ACCESS POCKETS



PADDED SHOULDER