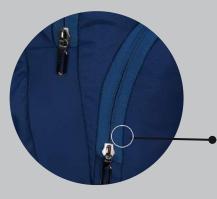

**MODEL NAME: GRANULES** 

### **BAG DESCRIPTION**

Material : Waterproof PU Coated Polyster

Inner Material : Polyster

No. of Pockets: 3

# **BACKPACK**

No. of Compartment: 02

Dimensions: L-13 x H - 18 x W - 10inch

Capacity: 36 Liters



DEDICATED LAPTOP COMPARTMENT



QUICK ACCESS POCKETS



**ID CARD SECTION** 



WATER BOTTLE HOLDER



ZIPPER PULLER ZINC QUALITY



CUSTOMISED LOGO











## **MODEL NAME: CARNIVAL**

## **BAG DESCRIPTION**

Material : Waterproof Polyester Inner Material: Polyester shining

No. of Partions: 1

## **BACKPACK**

No. of Pocket: 1

Dimensions: 18 x 12.5 x 5.5 inch

Capacity: 25 Liters Laptop sleeve: Yes



**DEDICATED LAPTOP COMPARTMENT** 



**QUICK ACCESS POCKETS** 



**LOCK BELT** 



**WATER BOTTLE HOLDER** 



**ZIPPER PULLER** ZINC QUALITY





LOGO







### **MODEL NAME: UDYAM**

### **BAG DESCRIPTION**

Material : Polyester No. of Pockets : 3

No. of Compartments: 2

## **BACKPACK**

Dimensions: LxBxH: 12.5 x 18 x 5.5 nch

Capacity: 34 Liters

Laptop sleeve: Yes Padded



 DEDICATED LAPTOP COMPARTMENT



QU