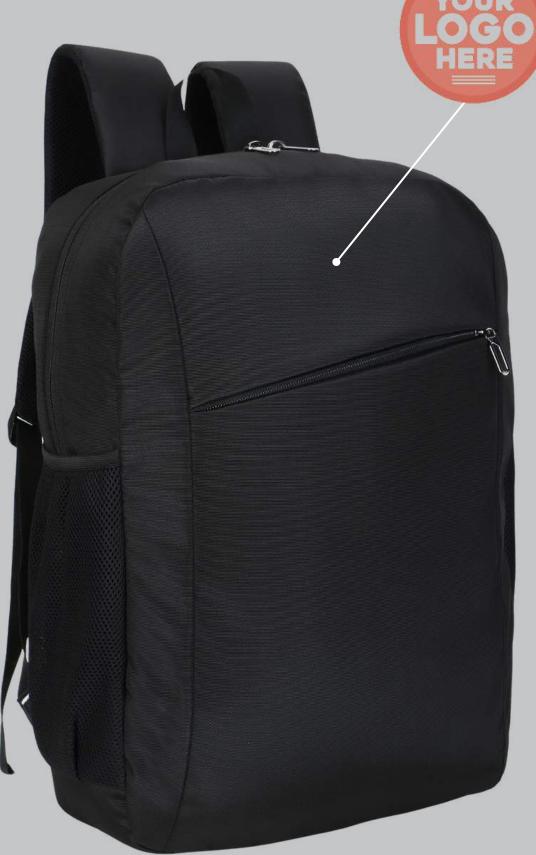

HOLDER** 



**ZIPPER PULLER** ZINC QUALITY





LOGO







### **MODEL NAME: UDYAM**

### **BAG DESCRIPTION**

Material : Polyester No. of Pockets : 3

No. of Compartments: 2

## **BACKPACK**

Dimensions: LxBxH: 12.5 x 18 x 5.5 nch

Capacity: 34 Liters

Laptop sleeve: Yes Padded



 DEDICATED LAPTOP COMPARTMENT



QUICK ACCESS POCKETS



PADDED
• SHOULDER STRAP



WATER BOTTLE HOLDER



ZIPPER PULLER ZINC QUALITY







**MODEL NAME: ELANVA** 

**BAG DESCRIPTION** 

Material : Polyester

Inner Material : Shining Polyester

No. of Pockets: 1

**BACKPACK** 

No. of Compartment: 1 Dimensions: 31x12.7x43 cm

Capacity: 25 Litres

Laptop sleeve: Yes Padded



DEDICATED LAPTOP COMPARTMENT



QUICK ACCESS POCKETS



PADDED SHOULDER STRAP



WATER BOTTLE HOLDER



ZIPPER PULLER ZINC QUALITY







READY STOCK

1000 PCS

## **MODEL NAME: CORPORATE LINEN**

### **BAG DESCRIPTION**

Material : Linen Polyester

Inner Material : Shining Polyester

No. of Pockets: 1

## **BACKPACK**

**CUSTOMISED** 

LOGO

No. of compartment: 1 Dimensions: 31x12.7x43 inch

Capacity: - 25 Liters

Laptop sleeve: Yes Padded



DEDICATED LAPTOP COMPARTMENT





PADDED SHOULDER STRAP



WATER BOTTLE HOLDER



ZIPPER PULLER ZINC QUALITY





### **MODEL NAME: TAVERA**

### **BAG DESCRIPTION**

Material : Waterproof Polyester Inner Material : Shining Polyester

No. of Partitions: 2

# **BACKPACK**

No. of pockets: 1

Dimensions: 18x12.5x6 inch

Capacity: 30 Liters Laptop sleeve: Yes



DEDICATED LAPTOP COMPARTMENT



QUICK ACCESS POCKETS



PADDED SHOULDER STRAP



WATER BOTTLE HOLDER



ZIPPER PULLER ZINC QUA