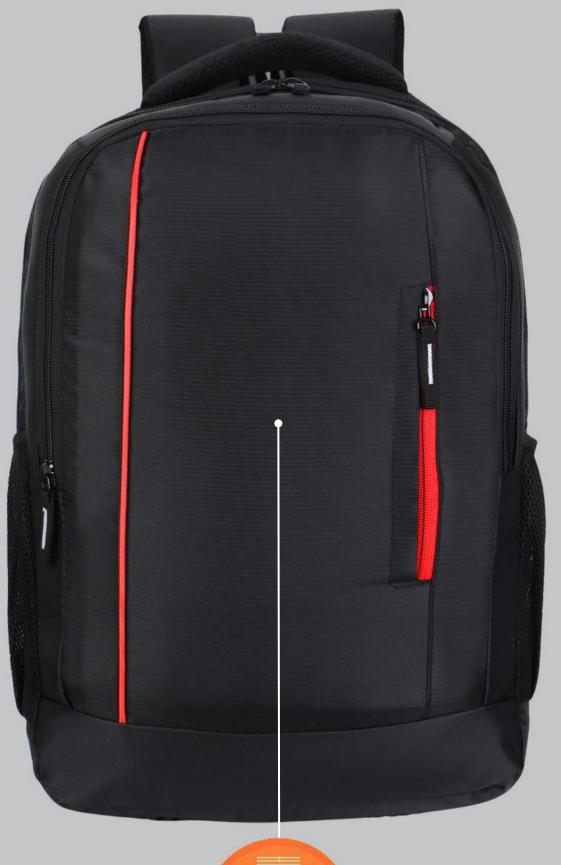

**MODEL NAME: GRANULES** 

### **BAG DESCRIPTION**

Material : Waterproof PU Coated Polyster

Inner Material : Polyster

No. of Pockets: 3

# **BACKPACK**

No. of Compartment: 02

Dimensions: L-13 x H - 18 x W - 10inch

Capacity: 36 Liters

DEDICATED LAPTOP COMPARTMENT

QUICK ACCESS POCKETS

**ID CARD SECTION** 

WATER BOTTLE HOLDER

ZIPPER PULLER ZINC QUALITY

CUSTOMISED LOGO