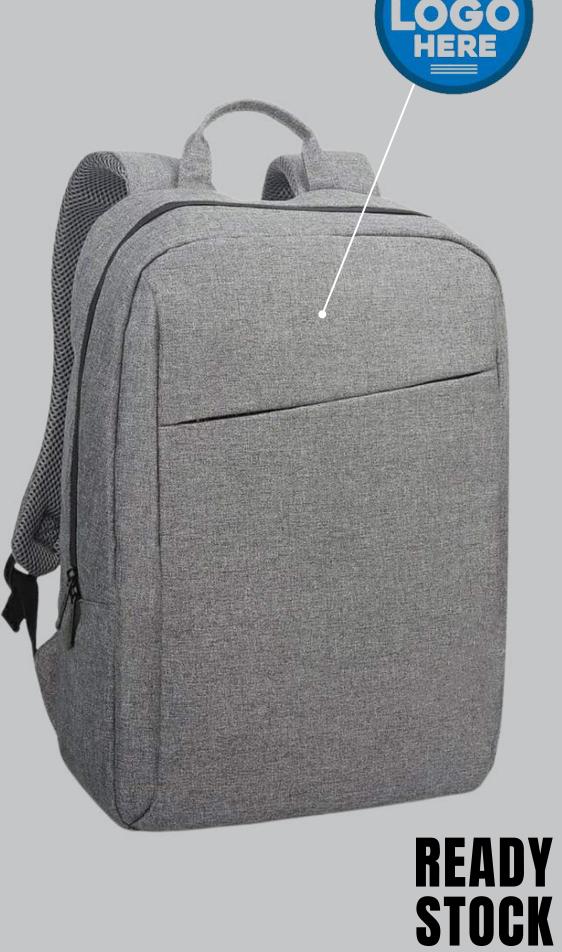

ZIPPER PULLER ZINC QUALITY

CUSTOMISED LOGO

## **BACKPACK**

Dimensions: L-12.5 x H-18.5 x W-8.5 inch

Capacity: 38 Liters Laptop sleeve: Yes

DEDICATED LAPTOP
COMPARTMENT

CUSTOMISED LOGO

QUICK ACCESS POCKETS

PADDED SHOULDER STRAP

WATER BOTTLE HOLDER