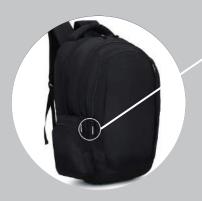

# **BACKPACK**

No. of Compartment: 02

Dimensions: L-13 x H - 18 x W - 10inch

Capacity: 36 Liters

DEDICATED LAPTOP COMPARTMENT

QUICK ACCESS POCKETS

**ID CARD SECTION** 

WATER BOTTLE HOLDER

ZIPPER PULLER ZINC QUALITY

CUSTOMISED LOGO