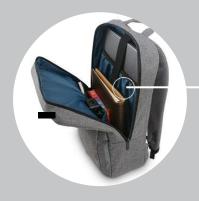

# **BACKPACK**

No. of Compartment: 02

Dimensions: L-13 x H - 18 x W - 10inch

Capacity: 36 Liters

DEDICATED LAPTOP COMPARTMENT

QUICK ACCESS POCKETS

**ID CARD SECTION** 

WATER BOTTLE HOLDER