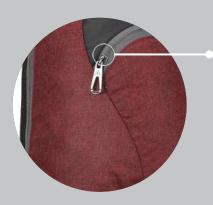

**PADDED SHOULDER STRAP** 



WATER BOTTLE **HOLDER** 



ZIPPER PULLER ZINC QUALITY













## **MODEL NAME: MOKFIT**

### **BAG DESCRIPTION**

Material : Polyester No. of compartment: 2

No. of Pockets: 2

## **BACKPACK**

Dimensions: L-12.5 x H-18.5 x W-8.5 inch

Capacity: 38 Liters Laptop sleeve: Yes



DEDICATED LAPTOP
COMPARTMENT

CUSTOMISED LOGO





QUICK ACCESS POCKETS



PADDED SHOULDER STRAP



WATER BOTTLE HOLDER



ZIPPER PULLER ZINC QUALITY













## **MODEL NAME: PEBBLE**

### **BAG DESCRIPTION**

Material : Polyester No. of compartment: 1

No. of Pockets: 1

## **BACKPACK**

Dimensions: LxWxH: 12 x 17 x 4 inch

Capacity: 22 Liters

Laptop sleeve: Yes Padded



DEDICATED LAPTOP COMPARTMENT



QUICK ACCESS POCKETS



PADDED SHOULDER STRAP



WATER BOTTLE HOLDER



ZIPPER PULLER ZINC QUALITY









## **MODEL NAME: RED LEMON**

### **BAG DESCRIPTION**

Material: Waterproof Polyester Inner Material: Polyester shining

No. of Pockets: 2



No. of compartment: 2

Dimensions: LxWxH: 18 x 12.5 x 6 inch

Capacity: 30 Liters Laptop sleeve: Yes



DEDICATED LAPTOP
COMPARTMENT







QUICK ACCESS POCKETS



PADDED SHOULDER STRAP





WATER BOTTLE HOLDER



ZIPPER PULLER ZINC QUALITY