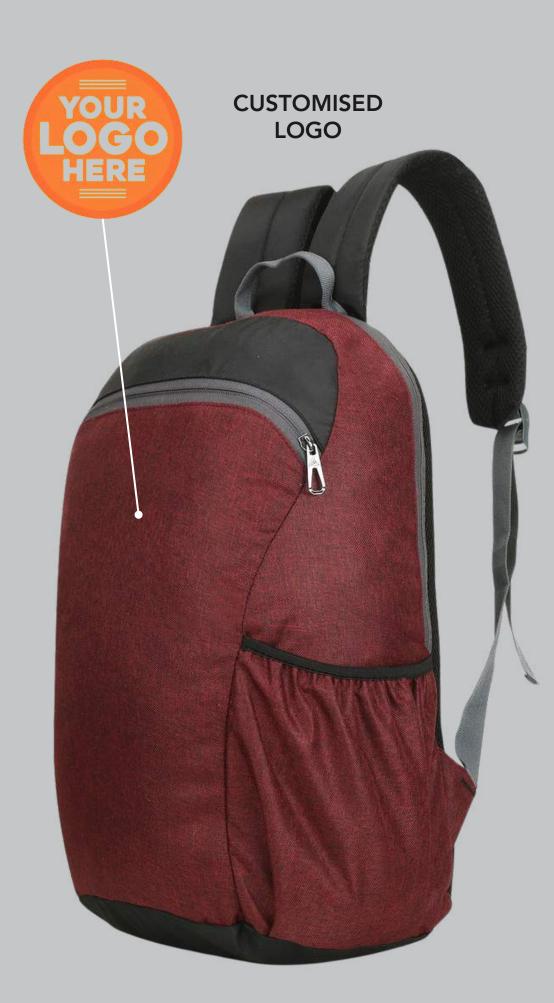

**MODEL NAME: GRANULES** 

### **BAG DESCRIPTION**

Material : Waterproof PU Coated Polyster

Inner Material : Polyster

No. of Pockets: 3

# **BACKPACK**

No. of Compartment: 02

Dimensions: L-13 x H - 18 x W - 10inch

Capacity: 36 Liters

DEDICATED LAPTOP COMPARTMENT

QUICK ACCESS POCKETS

**ID CARD SECTION** 

WATER BOTTLE HOLDER

ZIPPER PULLER ZINC QUALITY

CUSTOMISED LOGO